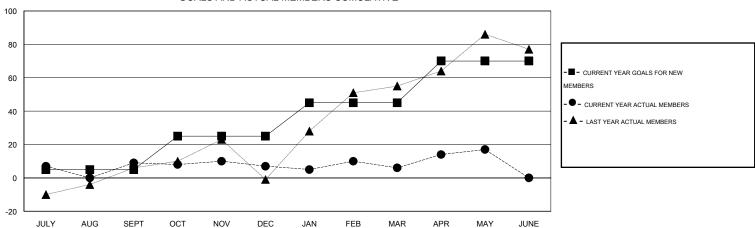

### **LOCATION ARAB REP OF EGYPT**

GMT CA 6-Afi

|                             |                  | Clubs             |                  |                  | Members                     |                    |                                     |                    |                  |  |
|-----------------------------|------------------|-------------------|------------------|------------------|-----------------------------|--------------------|-------------------------------------|--------------------|------------------|--|
|                             | RESUI            | LTS FOR 2014-2015 | i                |                  | RESULTS FOR 2014-2015       |                    |                                     |                    |                  |  |
| QUARTER                     | NEW CLUB<br>GOAL | NEW CLUBS         | DROPPED<br>CLUBS | NET<br>GAIN/LOSS | QUARTER                     | NEW MEMBER<br>GOAL | CHARTER AND<br>NEW MEMBERS<br>ADDED | DROPPED<br>MEMBERS | NET<br>GAIN/LOSS |  |
| JULY/AUG/SEPT               | 0                | 0                 | 0                | 0                | JULY/AUG/SEPT               | 5                  | 18                                  | 9                  | 9                |  |
| OCT/NOV/DEC                 | 1                | 0                 | 0                | 0                | OCT/NOV/DEC                 | 20                 | 31                                  | 33                 | -2               |  |
| JAN/FEB/MAR<br>APR/MAY/JUNE | 1                | 0                 | 0                | 0                | JAN/FEB/MAR<br>APR/MAY/JUNE | 20<br>25           | 18<br>18                            | 19<br>7            | -1<br>11         |  |

#### GOALS AND ACTUAL MEMBERS CUMULATIVE

| DROPPED CLUBS: 0  DROPPED MEMBERS |              | 18 CLUBS OF 43 ADDED 1 OR MORE NEW MEMBERS | GENDER DISTRIBU  MALE  FEMALE         | TION<br>472 (40.52%)<br>693 (59.48%) |           |
|-----------------------------------|--------------|--------------------------------------------|---------------------------------------|--------------------------------------|-----------|
| DECEASED  CLUB CANCELLED  OTHER   | 4<br>0<br>64 | CLICK HERE FOR HEALTH ASSESSMENT DATA      | FAMILY UNIT MEMBERS HEAD OF HOUSEHOLD |                                      | 233<br>97 |
| TOTAL                             | 68           |                                            | NON-HEAD OF HOUSEHOL                  | 136                                  |           |