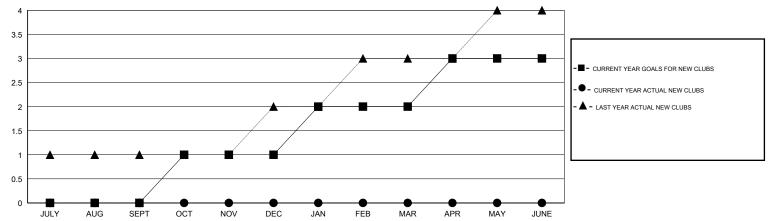

### **LOCATION ARAB REP OF EGYPT**

GMT CA 6-Afi

|                             |                  | Clubs             |                  |                  | Members                     |                    |                                     |                    |                  |  |
|-----------------------------|------------------|-------------------|------------------|------------------|-----------------------------|--------------------|-------------------------------------|--------------------|------------------|--|
|                             | RESUI            | LTS FOR 2014-2015 | i                |                  | RESULTS FOR 2014-2015       |                    |                                     |                    |                  |  |
| QUARTER                     | NEW CLUB<br>GOAL | NEW CLUBS         | DROPPED<br>CLUBS | NET<br>GAIN/LOSS | QUARTER                     | NEW MEMBER<br>GOAL | CHARTER AND<br>NEW MEMBERS<br>ADDED | DROPPED<br>MEMBERS | NET<br>GAIN/LOSS |  |
| JULY/AUG/SEPT               | 0                | 0                 | 0                | 0                | JULY/AUG/SEPT               | 5                  | 18                                  | 9                  | 9                |  |
| OCT/NOV/DEC                 | 1                | 0                 | 0                | 0                | OCT/NOV/DEC                 | 20                 | 31                                  | 33                 | -2               |  |
| JAN/FEB/MAR<br>APR/MAY/JUNE | 1                | 0                 | 0                | 0                | JAN/FEB/MAR<br>APR/MAY/JUNE | 20<br>25           | 18<br>18                            | 19<br>7            | -1<br>11         |  |

#### GOALS AND ACTUAL NEW CLUBS CUMULATIVE